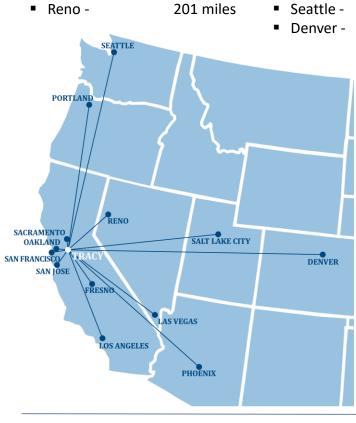

## MILEAGE TO MAJOR WEST COAST MARKETS 20 miles

54 miles

- Stockton -
- Oakland -
- San Francisco -
- Sacramento -
- Fresno -
- Reno -
- 124 miles
- 64 miles 67 miles
- Portland -Phoenix -

Las Vegas -

Los Angeles -

- Salt Lake City -
- Seattle -

| 326 miles   |
|-------------|
| 515 miles   |
| 640 miles   |
| 696 miles   |
| 719 miles   |
| 815 miles   |
| 1,162 miles |