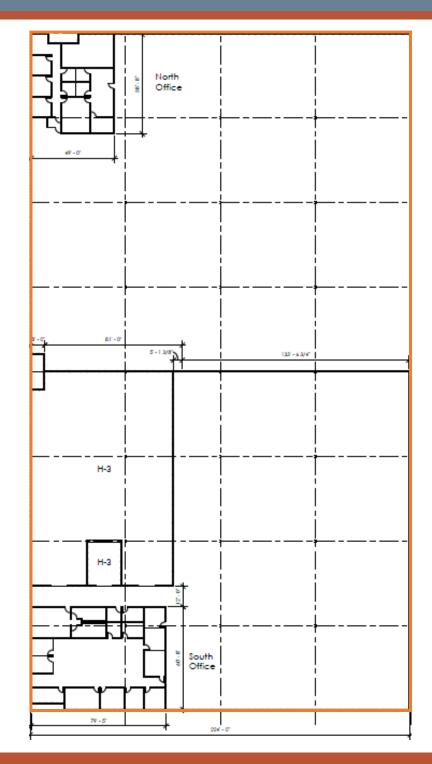

# Class "A" Warehouse/Distribution Facility

## 89,539 Square Feet Available

#### **BUILDING HIGHLIGHTS**

- 89,539 SF available
- 7,792 SF North: ±3,165 SF / South: ±4,627 SF
- 8,816 SF H-3 room
- 16 dock high doors w/ pit or EOD levelers
- 2 grade level doors
- 65 auto stalls
- 400'D x 224'W available dimensions
- 30' clear height
- 56' x 50' column spacing w/ 60' speed bay
- 140' truck court w/ 60' concrete apron
- 1,200 Amps, 277/480V, 3-Phase
- ESFR sprinkler system
- T-5 warehouse lighting
- 37 skylights

# South Office Floor Plan

WITHIN CLOSE PROXIMITY TO UNION PACIFIC & BNSF RAILROADS

MULTIPLE PORTS LOCATED WITHIN 70 MILES OF THE LOCATION