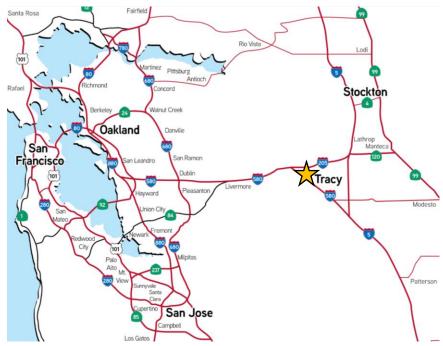

## MILEAGE TO MAJOR WEST COAST MARKETS 20 miles

54 miles

- Stockton -
- Oakland -
- San Francisco -
- Sacramento -
- Fresno -
- Reno -
- 124 miles
- 64 miles 67 miles
- Portland -Phoenix -

Las Vegas -

Los Angeles -

- Salt Lake City -
- Seattle -

| 326 miles   |
|-------------|
| 515 miles   |
| 640 miles   |
| 696 miles   |
| 719 miles   |
| 815 miles   |
| 1,162 miles |

#### **PORTS & INTERMODALS**

- Port of Stockton -
- . Port of Oakland -
- Port of San Francisco -
- Port of West Sacramento 69 miles .
- Port of LA/Long Beach -330 miles
- Port of Seattle -

- UP Intermodal -
  - BNSF Intermodal -

819 miles 13 miles

22 miles 54 miles

64 miles

21 miles