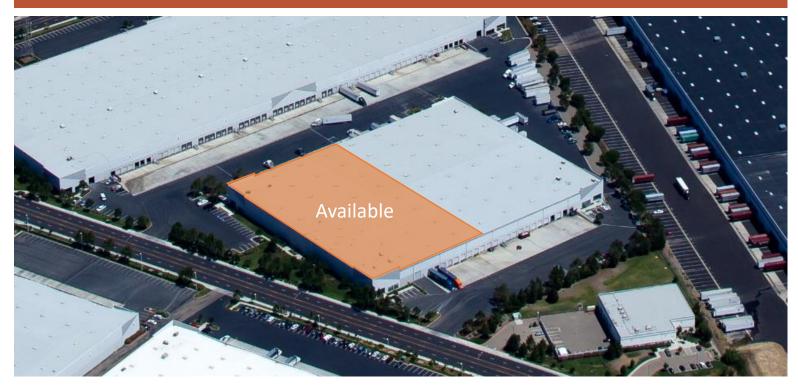

## 89,539 Square Feet Available

#### **BUILDING HIGHLIGHTS**

- 89,539 SF available
- 7,792 SF North: ±3,165 SF / South: ±4,627 SF
- 8,816 SF H-3 room
- 16 dock high doors w/ pit or EOD levelers
- 2 grade level doors
- 65 auto stalls
- 400'D x 224'W available dimensions
- 30' clear height
- 56' x 50' column spacing w/ 60' speed bay
- 140' truck court w/ 60' concrete apron
- 1,200 Amps, 277/480V, 3-Phase
- ESFR sprinkler system
- T-5 warehouse lighting
- 37 skylights