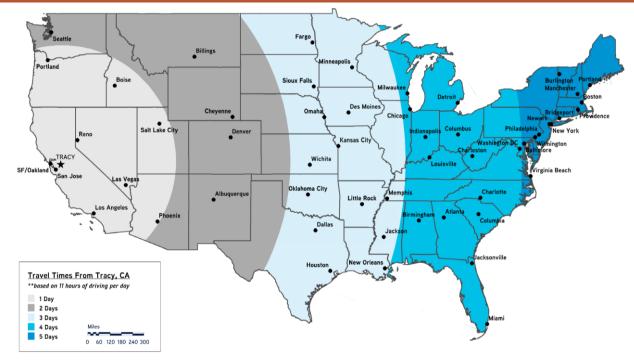

## MILEAGE TO MAJOR WEST COAST MARKETS 20 miles

54 miles

- Stockton -
- Oakland -
- San Francisco -
- Sacramento -
- Fresno -
- Reno -
- 124 miles
- 64 miles 67 miles
- Portland -Phoenix -

Las Vegas -

Los Angeles -

- Salt Lake City -
- Seattle -

| 326 miles   |
|-------------|
| 515 miles   |
| 640 miles   |
| 696 miles   |
| 719 miles   |
| 815 miles   |
| 1,162 miles |